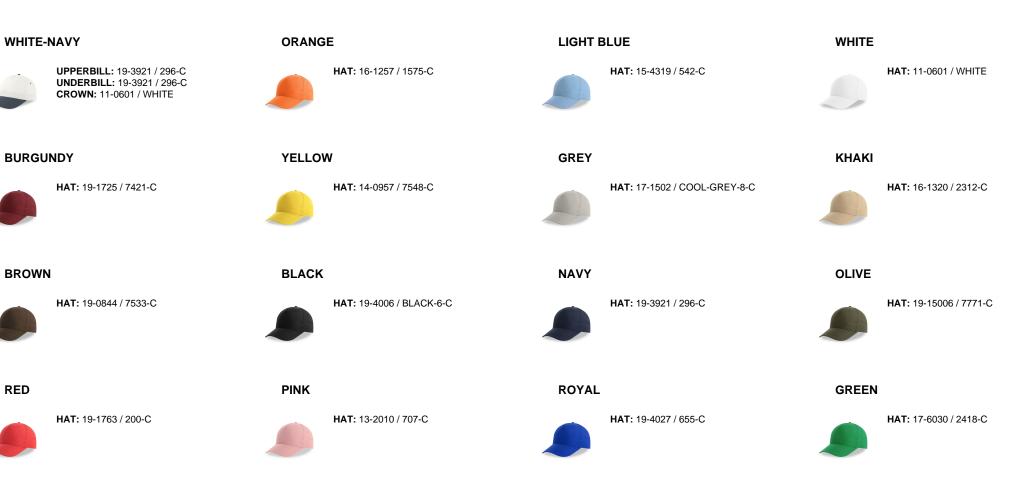

|  |  |
| Visor: 6 rows / Curved Visor                    | Sweatband: 100% polyester sheeting / open       |  |  |
| Customs code: 6505.00.30                        | Circumference: 58.5 cm                          |  |  |

#### Where to customize (Centimeters)

|               | Front  | Back    | Closure | Right | Left  |
|---------------|--------|---------|---------|-------|-------|
| Print         | -      | -       | 6 x 1,2 | 6 x 5 | 6 x 5 |
| Embroidery    | 12 x 6 | 8 x 3,5 | 3 x 1   | 6 x 5 | 6 x 5 |
| Heat transfer | -      | -       | -       | 6 x 4 | 6 x 4 |

#### Washing instruction



Hand wash/ do not bleach/ do not dry by tumble dryers/ dry flat/ do not iron/ do not dry clean/ do not professional wet clean

#### Color variants (TPX / Pantone)



#### **BOTTLE GREEN**



RED

HAT: 19-5513 / 567-C