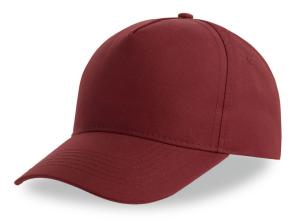

## RECY FIVE S

Classic structured five panel baseball cap made of 100% certified recycled polyester. Full prostitching, curved visor and 4 eyelets.

#### **Technical details**

| Closure: Hook-and-loopclosure                   |                                                 |  |  |
|-------------------------------------------------|-------------------------------------------------|--|--|
| Eyelets: 4 Sewn eyelets on side & back          | <b>Composition:</b> Main fabric: 100% Polyester |  |  |
| Made in: China                                  | Fabric: Main fabric: 100% recycled polyester    |  |  |
|                                                 | Main fabric weight: 220 gsm                     |  |  |
| Others: Button                                  | <b>Packing:</b> 50 x 200 pcs                    |  |  |
| <b>Panels:</b> 5 Panels / front_panel stitching | Product weight kg: 0,060                        |  |  |
| Size: One size fits all                         |                                                 |  |  |
| Visor: 6 rows / Curved Visor                    | Sweatband: 100% polyester sheeting / open       |  |  |
| Customs code: 6505.00.30                        | Circumference: 58.5 cm                          |  |  |